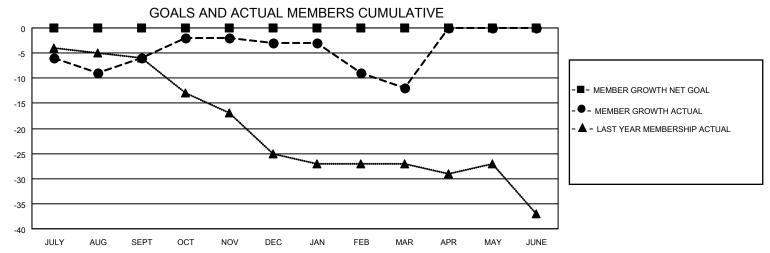

## MONTHLY MEMBERSHIP PROGRESS REPORT

LOCATION UTAH District 28 T Results as of: 3/31/2022

| Clubs                 |               |           |               | Members               |                        |                         |                                                    |
|-----------------------|---------------|-----------|---------------|-----------------------|------------------------|-------------------------|----------------------------------------------------|
| RESULTS FOR 2021-2022 |               |           |               | RESULTS FOR 2021-2022 |                        |                         |                                                    |
| QUARTER               | NEW CLUB GOAL | NEW CLUBS | DROPPED CLUBS | QUARTER MEMB          | BER GROWTH NET<br>GOAL | MEMBER GROWTH<br>ACTUAL | DROPPED<br>MEMBERS ACTUAL<br>(including transfers) |
| JULY/AUG/SEPT         | 0             | 0         | 0             | JULY/AUG/SEPT         | 0                      | 17                      | 20                                                 |
| OCT/NOV/DEC           | 0             | 0         | 0             | OCT/NOV/DEC           | 0                      | 19                      | 13                                                 |
| JAN/FEB/MAR           | 0             | 0         | 0             | JAN/FEB/MAR           | 0                      | 7                       | 15                                                 |
| APR/MAY/JUNE          | 0             | 0         | 0             | APR/MAY/JUNE          | 0                      | 0                       | 0                                                  |